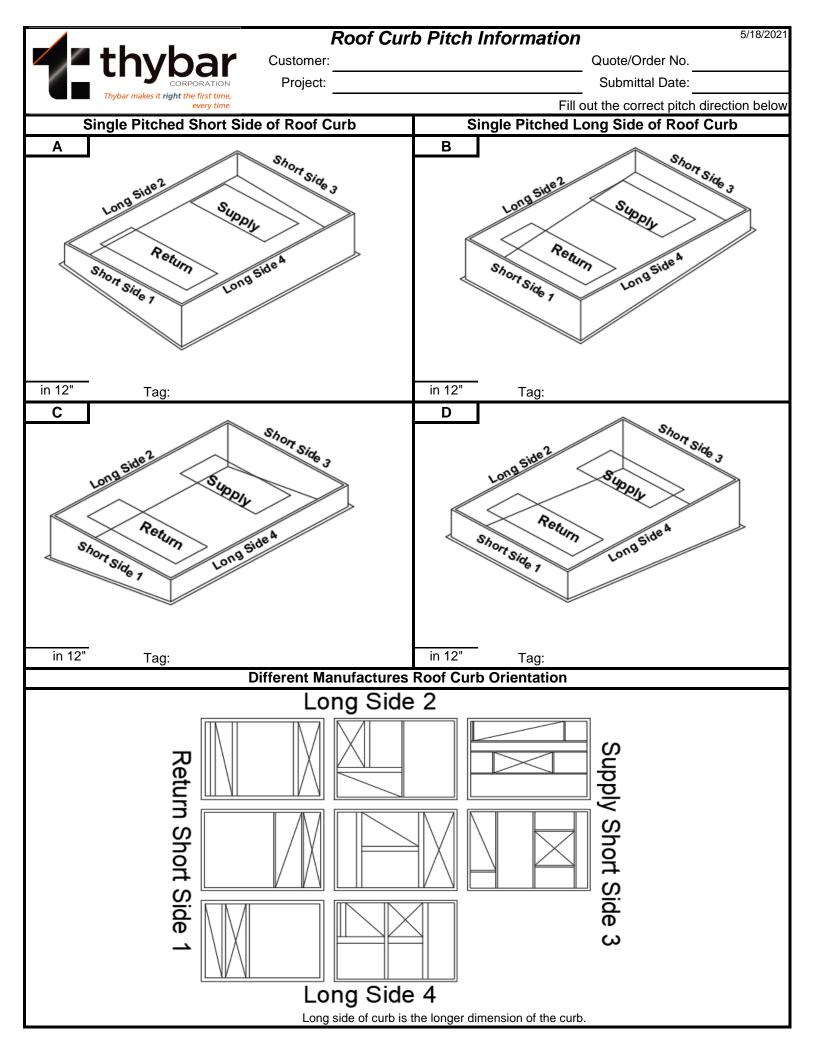

| Roof Curb Pitch Information 5/18/2021                              |                                            |
|--------------------------------------------------------------------|--------------------------------------------|
| thybar Customer:  Project:                                         | Quote/Order No.                            |
| CORPORATION Project:  Thybar makes it right the first time,        | Submittal Date:                            |
| every time                                                         | Fill out the correct pitch direction below |
| Multiple Pitched Roof Curbs                                        |                                            |
| Ridge or Valley Short Side                                         | Ridge or Valley Long Side                  |
| Mark Heights and Location                                          | Mark Heights and Location                  |
| Mark Heights and Location  Short Side 3  Supple                    | Short Side 3                               |
| C2 Long 5 Supply                                                   | Long Side 2 Supply C4                      |
|                                                                    | Supply C4                                  |
| Return Long Side 4                                                 | As ang side                                |
| Long                                                               | Short Side 1                               |
| Short C1 A                                                         | Side 1                                     |
| D                                                                  |                                            |
| C1                                                                 | C1                                         |
| Tag:                                                               | C4<br>Tag:                                 |
| 4 Different Corner Heights                                         | Tay.                                       |
| Mark Heights C3                                                    |                                            |
| Sho                                                                |                                            |
| Long side 2 Supple C4                                              |                                            |
| Long Syn C4                                                        |                                            |
| C2 // //                                                           |                                            |
| Show Return Side A                                                 |                                            |
| Short Side 1 C1 C1                                                 |                                            |
| C1 C2                                                              |                                            |
| C3                                                                 |                                            |
| C4                                                                 |                                            |
| Tag:                                                               |                                            |
| Different Manufactures Roof Curb Orientation                       |                                            |
| Long Side 2                                                        |                                            |
|                                                                    |                                            |
| <b>7</b>    \          \                                           | Ω                                          |
|                                                                    | <del>    5</del>                           |
|                                                                    | <u> </u>                                   |
|                                                                    |                                            |
|                                                                    |                                            |
| 의 기계                            |                                            |
| Return Short Side                                                  | $\overline{\square}$                       |
| <u> </u>                                                           | <b>₩</b>                                   |
| Supply Short Side 3  Return Short Side 1                           |                                            |
|                                                                    |                                            |
|                                                                    |                                            |
| Long Side 4 Long side of curb is the longer dimension of the curb. |                                            |
| Long side of curb is the longer difficultion of the curb.          |                                            |